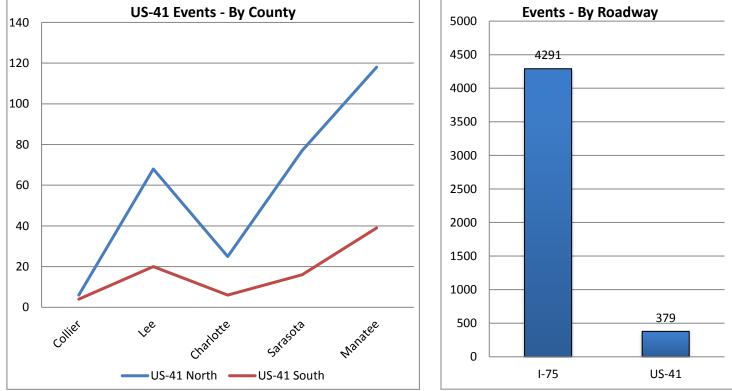

| US-41 Northbound |     |  |  |  |  |
|------------------|-----|--|--|--|--|
| Collier          | 6   |  |  |  |  |
| Lee              | 68  |  |  |  |  |
| Charlotte        | 25  |  |  |  |  |
| Sarasota         | 77  |  |  |  |  |
| Manatee          | 118 |  |  |  |  |
| North Total      | 294 |  |  |  |  |

| US-41 Sout  | nbound |  |  |  |  |  |
|-------------|--------|--|--|--|--|--|
| Collier     | 4      |  |  |  |  |  |
| Lee         | 20     |  |  |  |  |  |
| Charlotte   | 6      |  |  |  |  |  |
| Sarasota    | 16     |  |  |  |  |  |
| Manatee     | 39     |  |  |  |  |  |
| South Total | 85     |  |  |  |  |  |

| 379 | Total Events on US-42 | L |
|-----|-----------------------|---|
|     | 379                   |   |

| Total Ev | ents | on | I-75 |
|----------|------|----|------|
| 4        | 291  |    |      |