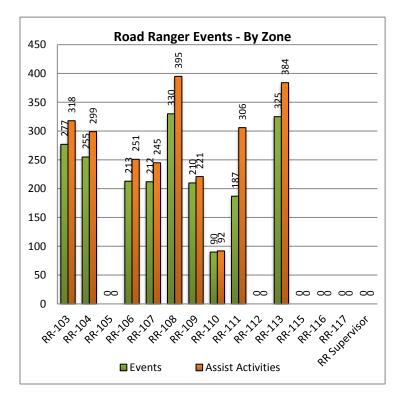

SWIFT SunGuide Center September 2016

Monthly Operations Report

SWIFT SUITCUIDE CENTER SouthWest Interagency facility for Iransportation

| 20. Road Ranger Events - By Zone: |             |            |  |  |  |  |
|-----------------------------------|-------------|------------|--|--|--|--|
| Road Ranger                       | Road Ranger | Assist     |  |  |  |  |
| Zones                             | Events      | Activities |  |  |  |  |
| RR-103                            | 277         | 318        |  |  |  |  |
| RR-104                            | 255         | 299        |  |  |  |  |
| RR-105                            | 0           | 0          |  |  |  |  |
| RR-106                            | 213         | 251        |  |  |  |  |
| RR-107                            | 212         | 245        |  |  |  |  |
| RR-108                            | 330         | 395        |  |  |  |  |
| RR-109                            | 210         | 221        |  |  |  |  |
| RR-110                            | 90          | 92         |  |  |  |  |
| RR-111                            | 187         | 306        |  |  |  |  |
| RR-112                            | 0           | 0          |  |  |  |  |
| RR-113                            | 325         | 384        |  |  |  |  |
| RR-115                            | 0           | 0          |  |  |  |  |
| RR-116                            | 0           | 0          |  |  |  |  |
| RR-117                            | 0           | 0          |  |  |  |  |
| <b>RR</b> Supervisor              | 0           | 0          |  |  |  |  |
| Totals                            | 2099        | 2511       |  |  |  |  |