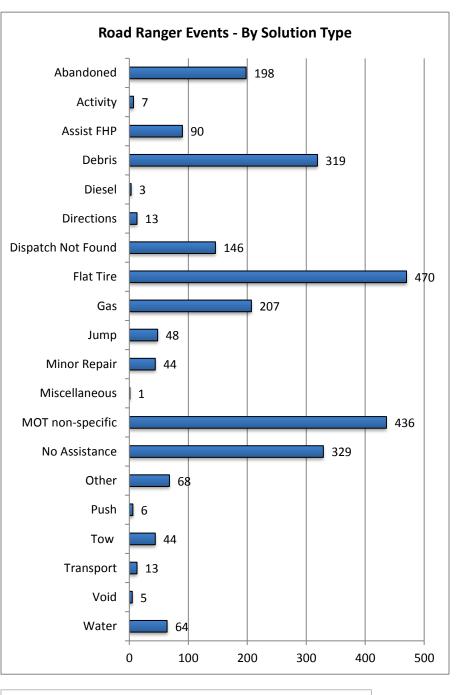

| 23. Road Ranger Events - |              |  |
|--------------------------|--------------|--|
| By Solution Type:        |              |  |
| Problem Type             | # of Assists |  |
| Abandoned                | 198          |  |
| Absorbant                | 0            |  |
| Activity                 | 7            |  |
| Assist FHP               | 90           |  |
| Bleach                   | 0            |  |
| Cold Patch Asphalt       | 0            |  |
| Debris                   | 319          |  |
| Deploy Cones             | 0            |  |
| Diesel                   | 3            |  |
| Directions               | 13           |  |
| Dispatch Not Found       | 146          |  |
| Flare                    | 0            |  |
| Flat Tire                | 470          |  |
| Flood Lamp               | 0            |  |
| Gas                      | 207          |  |
| Jump                     | 48           |  |
| Livestock                | 0            |  |
| Lockout                  | 0            |  |
| Minor Repair             | 44           |  |
| Miscellaneous            | 1            |  |
| MOT non-specific         | 436          |  |
| No Assistance            | 329          |  |
| Oil                      | 0            |  |
| Other                    | 68           |  |
| Phone                    | 0            |  |
| Portland Cement          | 0            |  |
| Push                     | 6            |  |
| Radio                    | 0            |  |
| Tow                      | 44           |  |
| Translate                | 0            |  |
| Transmission Fluid       | 0            |  |
| Transport                | 13           |  |
| Turbo Flare              | 0            |  |
| Unsuccessful Repair      | 0            |  |
| Void                     | 5            |  |
| Water                    | 64           |  |
| Wildlife                 | 0            |  |
| Total Assist Activities  | 2511         |  |