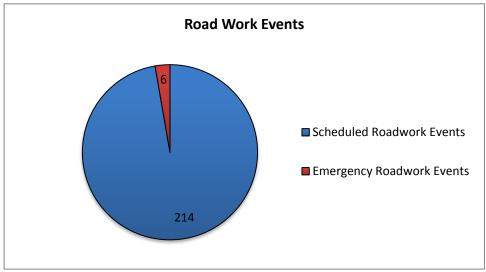

|                                                                                                     | 13. PSA - DMS Activations:            |                                 | 14. Road Work - D | MS Statis | stics:             |                   |  |
|-----------------------------------------------------------------------------------------------------|---------------------------------------|---------------------------------|-------------------|-----------|--------------------|-------------------|--|
|                                                                                                     | Number of Public Service Announcement |                                 | Scheduled         | Emer      | gency              | Total # Road Work |  |
|                                                                                                     | DMS Activations                       |                                 | Road Work         | Road      | Work               | Patterns          |  |
|                                                                                                     | 337                                   |                                 | 214               |           | 6                  | 220               |  |
| * The DMS used for "Unplanned Events" includes crashes, congestion, visibility, silver alerts, etc. |                                       | # DMS Used for Road Work Averag |                   | Average   | e # of DMS/Pattern |                   |  |
|                                                                                                     |                                       |                                 | 335               |           | 2                  |                   |  |