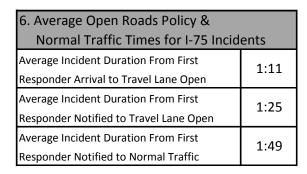

Note: Table 6 includes lane blocking incidents for I-75 and only includes Crash, Debris on Roadway, Disabled Vehicles, Emergency Vehicles, Flooding, Other, Pedestrian, Police Activity, and Vehicle Fire Events.