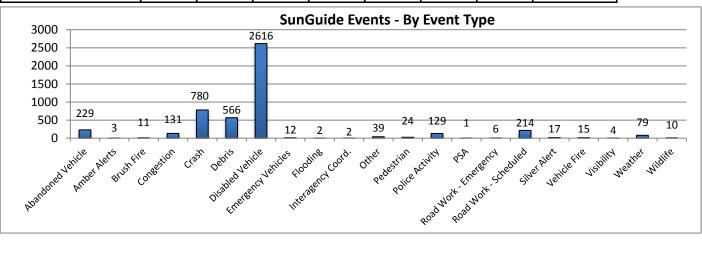

| 10. SunGuide Events - | by Event | Туре:  |           |          |         |           |             |           |                               |
|-----------------------|----------|--------|-----------|----------|---------|-----------|-------------|-----------|-------------------------------|
|                       | Collier  | Lee    | Charlotte | Sarasota | Manatee | Other D-1 | Other Dist. | Total #   |                               |
| Incidents             | County   | County | County    | County   | County  | Counties  | TMCs        | of Events |                               |
| Abandoned Vehicle     | 44       | 71     | 26        | 59       | 29      | 0         | 0           | 229       |                               |
| Amber Alerts          | 0        | 3      | 0         | 0        | 0       | 0         | 0           | 3         |                               |
| Bridge Work           | 0        | 0      | 0         | 0        | 0       | 0         | 0           | 0         |                               |
| Brush Fire            | 4        | 2      | 2         | 3        | 0       | 0         | 0           | 11        |                               |
| Congestion            | 13       | 30     | 0         | 32       | 56      | 0         | 0           | 131       |                               |
| Crash                 | 57       | 189    | 47        | 246      | 233     | 7         | 1           | 780       |                               |
| Debris                | 68       | 110    | 62        | 174      | 150     | 0         | 2           | 566       |                               |
| Disabled Vehicle      | 866      | 704    | 233       | 453      | 353     | 0         | 7           | 2616      |                               |
| Emergency Vehicles    | 4        | 1      | 0         | 6        | 1       | 0         | 0           | 12        |                               |
| Evacuation            | 0        | 0      | 0         | 0        | 0       | 0         | 0           | 0         |                               |
| Flooding              | 0        | 0      | 0         | 2        | 0       | 0         | 0           | 2         |                               |
| Interagency Coord.    | 0        | 0      | 0         | 0        | 1       | 0         | 1           | 2         |                               |
| LEO Alerts            | 0        | 0      | 0         | 0        | 0       | 0         | 0           | 0         |                               |
| Other                 | 3        | 14     | 7         | 14       | 1       | 0         | 0           | 39        |                               |
| Pedestrian            | 3        | 5      | 2         | 6        | 8       | 0         | 0           | 24        |                               |
| Police Activity       | 58       | 40     | 9         | 15       | 7       | 0         | 0           | 129       |                               |
| PSA                   | 1        | 0      | 0         | 0        | 0       | 0         | 0           | 1         |                               |
| Road Work - Emergency | 1        | 1      | 0         | 4        | 0       | 0         | 0           | 6         | Note: Incident                |
| Road Work - Scheduled | 43       | 16     | 48        | 80       | 24      | 3         | 0           | 214       | categories that               |
| Silver Alert          | 0        | 17     | 0         | 0        | 0       | 0         | 0           | 17        | are listed as<br>zero are not |
| Special Events        | 0        | 0      | 0         | 0        | 0       | 0         | 0           | 0         | included in the               |
| Vehicle Fire          | 5        | 4      | 0         | 4        | 2       | 0         | 0           | 15        | chart below.                  |
| Visibility            | 2        | 1      | 1         | 0        | 0       | 0         | 0           | 4         |                               |
| Weather               | 23       | 17     | 8         | 18       | 13      | 0         | 0           | 79        |                               |
| Wildlife              | 1        | 1      | 3         | 3        | 2       | 0         | 0           | 10        |                               |
| Total Incidents       | 1196     | 1226   | 448       | 1119     | 880     | 10        | 11          | 4890      |                               |