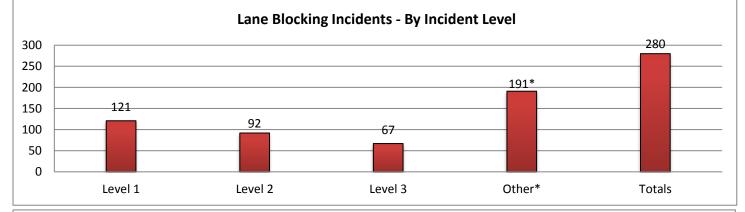

| 9. LANE E | BLOCKING       | INCIDEN  | TS - By Ind | cident Lev | vel:       |          |        |                  |          |         |                 |          |  |
|-----------|----------------|----------|-------------|------------|------------|----------|--------|------------------|----------|---------|-----------------|----------|--|
|           | Collier County |          |             | L          | Lee County |          |        | Charlotte County |          |         | Sarasota County |          |  |
|           |                | Lane     | Event       |            | Lane       | Event    |        | Lane             | Event    |         | Lane            | Event    |  |
|           | Events         | Duration | Duration    | Events     | Duration   | Duration | Events | Duration         | Duration | Evevnts | Duration        | Duration |  |
| Level 1   | 16             | 0:18     | 0:49        | 33         | 0:14       | 1:21     | 8      | 0:07             | 0:39     | 28      | 0:08            | 1:12     |  |
| Level 2   | 10             | 1:04     | 1:29        | 28         | 1:00       | 1:22     | 7      | 1:03             | 1:11     | 37      | 1:09            | 1:41     |  |
| Level 3   | 13             | 1:14     | 2:08        | 14         | 2:35       | 3:05     | 4      | 2:21             | 2:39     | 15      | 28:49           | 30:43    |  |
| Other*    | 44*            | 6:48     | 6:58        | 17*        | 7:08       | 7:13     | 28*    | 5:01             | 5:08     | 81*     | 5:10            | 5:17     |  |
| Totals    | 39             | 0:48     | 1:25        | 75         | 0:57       | 1:40     | 19     | 0:55             | 1:16     | 80      | 5:58            | 6:57     |  |
|           |                |          |             |            |            |          |        |                  |          |         |                 |          |  |

|         | Manatee County |          |          | Other Dist 1 Counties |          |          | Other Distrcit TMCs |          |          | Total   |          |          |
|---------|----------------|----------|----------|-----------------------|----------|----------|---------------------|----------|----------|---------|----------|----------|
|         |                | Lane     | Event    |                       | Lane     | Event    |                     | Lane     | Event    |         | Lane     | Event    |
|         | Events         | Duration | Duration | Events                | Duration | Duration | Events              | Duration | Duration | Evevnts | Duration | Duration |
| Level 1 | 36             | 0:14     | 0:55     | 0                     | 0:00     | 0:00     | 0                   | 0:00     | 0:00     | 121     | 0:12     | 1:04     |
| Level 2 | 10             | 1:04     | 1:53     | 0                     | 0:00     | 0:00     | 0                   | 0:00     | 0:00     | 92      | 1:04     | 1:32     |
| Level 3 | 16             | 3:27     | 3:56     | 4                     | 6:29     | 6:49     | 1                   | 0:03     | 0:09     | 67      | 8:34     | 9:26     |
| Other*  | 20*            | 6:02     | 6:05     | 1*                    | 0:00     | 0:00     | 0*                  | 0:00     | 0:00     | 191*    | 5:45     | 5:52     |
| Totals  | 62             | 1:11     | 1:51     | 4                     | 6:29     | 6:49     | 1                   | 0:03     | 0:09     | 280     | 2:29     | 3:13     |

\*Incidents classified as "Other" are police activity or scheduled road work, and are not included in the Level 1, 2, & 3 totals.

SWIFT SunGuide Center September 2016

FD nteragency facility for Transportation SouthWes