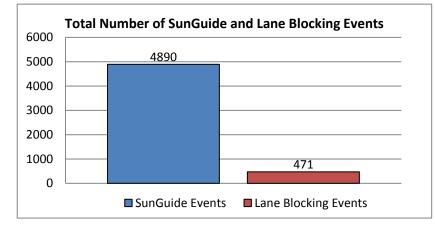

Please note that all times in this report are in HH:MM format except where specifically noted.

SWIFT SunGuide Center September 2016

Monthly Operations Report

| 1. | Total Number of SunGuide Events: |
|----|----------------------------------|
|    | 4890                             |
|    |                                  |

|     | 2. | Number of Lane Blocking Events: |  |
|-----|----|---------------------------------|--|
| 471 |    | 471                             |  |

|             | 2           |                            |  |
|-------------|-------------|----------------------------|--|
|             | 2           |                            |  |
|             |             |                            |  |
|             |             |                            |  |
| mber of ESS | Events:     |                            |  |
|             | 255         |                            |  |
|             | mber of ESS | mber of ESS Events:<br>255 |  |