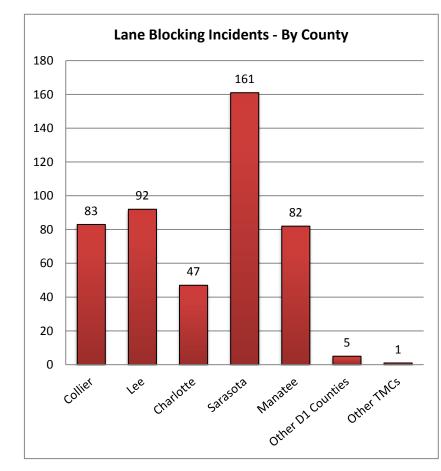

SWIFT SunGuide Center September 2016

Monthly Operations Report

| 8. Lane Blocking In | cidents - By Co | ounty and Roa | dway:     |          |         |              |
|---------------------|-----------------|---------------|-----------|----------|---------|--------------|
|                     | Collier         | Lee           | Charlotte | Sarasota | Manatee | Other Dist 1 |
| Roadways            | County          | County        | County    | County   | County  | Counties     |
| I-75                | 70              | 42            | 19        | 118      | 51      | -            |
| US-41               | 6               | 30            | 25        | 15       | 25      | -            |
| I-275               | -               | -             | -         | -        | 1       | -            |
| Arterials           | 7               | 20            | 3         | 28       | 5       | 5            |
| Total Incidents     | 83              | 92            | 47        | 161      | 82      | 5            |