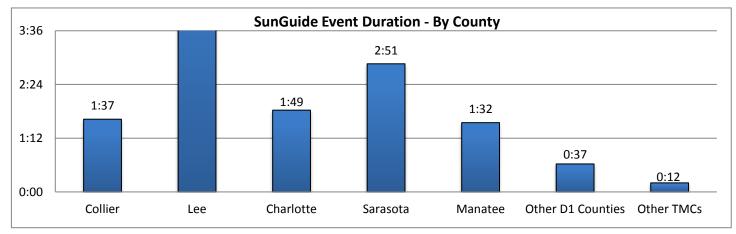

SWIFT SunGuide Center September 2016

SWIFT SUITCUIDE CENTER SouthWest Interagency facility for Transportation

| 11. SunGuide Event Du | iration (A |        |           |          |         |           |             |          |
|-----------------------|------------|--------|-----------|----------|---------|-----------|-------------|----------|
|                       | Collier    | Lee    | Charlotte | Sarasota | Manatee | Other D-1 | Other Dist. | All      |
| Incidents             | County     | County | County    | County   | County  | Counties  | TMCs        | Counties |
| Abandoned Vehicle     | 10:58      | 6:43   | 9:35      | 15:46    | 5:13    | 0:00      | 0:00        | 10:00    |
| Amber Alerts          | 0:00       | 1:54   | 0:00      | 0:00     | 0:00    | 0:00      | 0:00        | 1:54     |
| Bridge Work           | 0:00       | 0:00   | 0:00      | 0:00     | 0:00    | 0:00      | 0:00        | 0:00     |
| Brush Fire            | 1:12       | 0:10   | 0:22      | 0:29     | 0:00    | 0:00      | 0:00        | 0:39     |
| Congestion            | 0:41       | 0:46   | 0:00      | 1:38     | 1:01    | 0:00      | 0:00        | 1:04     |
| Crash                 | 1:15       | 1:14   | 1:22      | 1:25     | 1:34    | 0:52      | 0:47        | 1:23     |
| Debris                | 2:05       | 0:20   | 0:16      | 0:21     | 0:17    | 0:00      | 0:01        | 0:31     |
| Disabled Vehicle      | 0:56       | 9:05   | 1:19      | 1:43     | 1:27    | 0:00      | 0:10        | 3:21     |
| Emergency Vehicles    | 0:38       | 4:26   | 0:00      | 6:26     | 0:22    | 0:00      | 0:00        | 3:48     |
| Evacuation            | 0:00       | 0:00   | 0:00      | 0:00     | 0:00    | 0:00      | 0:00        | 0:00     |
| Flooding              | 0:00       | 0:00   | 0:00      | 0:51     | 0:00    | 0:00      | 0:00        | 0:51     |
| Interagency Coord.    | 0:00       | 0:00   | 0:00      | 0:00     | 27:07   | 0:00      | 0:09        | 13:38    |
| LEO Alerts            | 0:00       | 0:00   | 0:00      | 0:00     | 0:00    | 0:00      | 0:00        | 0:00     |
| Other                 | 0:53       | 0:11   | 0:34      | 0:21     | 6:20    | 0:00      | 0:00        | 0:31     |
| Pedestrian            | 0:10       | 0:07   | 0:34      | 0:45     | 0:33    | 0:00      | 0:00        | 0:27     |
| Police Activity       | 0:22       | 0:34   | 0:18      | 0:32     | 0:10    | 0:00      | 0:00        | 0:25     |
| PSA                   | 3:12       | 0:00   | 0:00      | 0:00     | 0:00    | 0:00      | 0:00        | 3:12     |
| Road Work - Emergency | 6:17       | 0:20   | 1152:00   | 89:32    | 0:00    | 0:00      | 0:00        | 60:47    |
| Road Work - Scheduled | 7:06       | 7:54   | 3:11      | 5:10     | 6:27    | 0:02      | 0:00        | 5:23     |
| Silver Alert          | 0:00       | 4:33   | 0:00      | 0:00     | 0:00    | 0:00      | 0:00        | 4:30     |
| Special Events        | 0:00       | 0:00   | 0:00      | 0:00     | 0:00    | 0:00      | 0:00        | 0:00     |
| Vehicle Fire          | 2:02       | 1:54   | 0:00      | 4:21     | 0:44    | 0:00      | 0:00        | 2:26     |
| Visibility            | 3:44       | 4:11   | 1:55      | 0:00     | 0:00    | 0:00      | 0:00        | 3:23     |
| Weather               | 2:51       | 2:36   | 2:08      | 10:03    | 2:48    | 0:00      | 0:00        | 4:21     |
| Wildlife              | 0:18       | 0:40   | 0:26      | 1:27     | 0:55    | 0:00      | 0:00        | 0:50     |
| Total Incidents       | 1:37       | 6:05   | 1:49      | 2:51     | 1:32    | 0:37      | 0:12        | 3:01     |