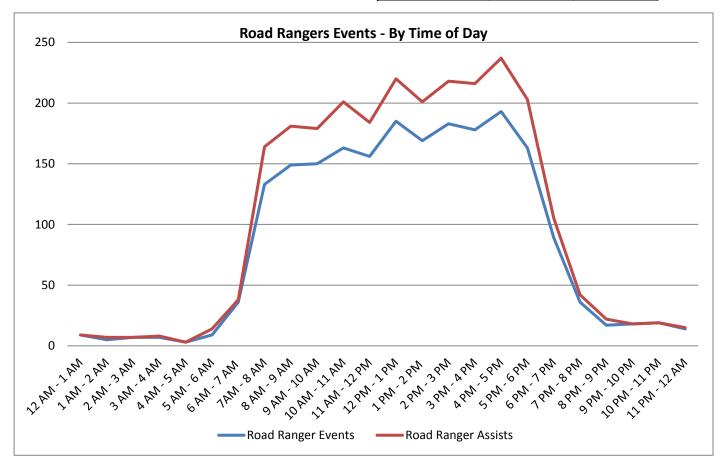

SWIFT SunGuide Center September 2016

Monthly Operations Report

| 22. Road Ranger Assisted Events - |        |        |   |  |  |  |
|-----------------------------------|--------|--------|---|--|--|--|
| By Time of Day:                   |        |        |   |  |  |  |
| Time                              | RR     | RR     |   |  |  |  |
| of Day                            | Events | Assist | S |  |  |  |
| 12 AM - 1 AM                      | 9      | 9      |   |  |  |  |
| 1 AM - 2 AM                       | 5      | 7      |   |  |  |  |
| 2 AM - 3 AM                       | 7      | 7      |   |  |  |  |
| 3 AM - 4 AM                       | 7      | 8      |   |  |  |  |
| 4 AM - 5 AM                       | 3      | 3      |   |  |  |  |
| 5 AM - 6 AM                       | 9      | 14     |   |  |  |  |
| 6 AM - 7 AM                       | 36     | 38     |   |  |  |  |
| 7AM - 8 AM                        | 133    | 164    |   |  |  |  |
| 8 AM - 9 AM                       | 149    | 181    |   |  |  |  |
| 9 AM - 10 AM                      | 150    | 179    |   |  |  |  |
| 10 AM - 11 AM                     | 163    | 201    |   |  |  |  |
| 11 AM - 12 PM                     | 156    | 184    |   |  |  |  |

| Time          | RR     | RR      |
|---------------|--------|---------|
| of Day        | Events | Assists |
| 12 PM - 1 PM  | 185    | 220     |
| 1 PM - 2 PM   | 169    | 201     |
| 2 PM - 3 PM   | 183    | 218     |
| 3 PM - 4 PM   | 178    | 216     |
| 4 PM - 5 PM   | 193    | 237     |
| 5 PM - 6 PM   | 163    | 203     |
| 6 PM - 7 PM   | 89     | 105     |
| 7 PM - 8 PM   | 36     | 42      |
| 8 PM - 9 PM   | 17     | 22      |
| 9 PM - 10 PM  | 18     | 18      |
| 10 PM - 11 PM | 19     | 19      |
| 11 PM - 12 AM | 14     | 15      |
| Totals        | 2091   | 2511    |