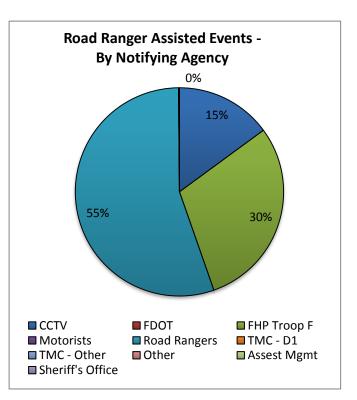

| 21. Road Ranger Assisted Events - |        |        |  |  |  |  |  |
|-----------------------------------|--------|--------|--|--|--|--|--|
| By Notifying A                    | gency: |        |  |  |  |  |  |
| Notifying Number of % of          |        |        |  |  |  |  |  |
| Agency                            | Events | Events |  |  |  |  |  |
| ССТV                              | 400    | 14.9%  |  |  |  |  |  |
| FDOT                              | 0      | 0.0%   |  |  |  |  |  |
| FHP Troop F                       | 796    | 29.6%  |  |  |  |  |  |
| Motorists                         | 0      | 0.0%   |  |  |  |  |  |
| Road Rangers                      | 1479   | 54.9%  |  |  |  |  |  |
| TMC - D1                          | 3      | 0.1%   |  |  |  |  |  |
| TMC - Other                       | 0      | 0.0%   |  |  |  |  |  |
| Other                             | 1      | 0.0%   |  |  |  |  |  |
| Assest Mgmt                       | 0      | 0.0%   |  |  |  |  |  |
| Sheriff's Office                  | 0      | 0.0%   |  |  |  |  |  |
| Waze                              | 13     | 0.5%   |  |  |  |  |  |
| Totals                            | 2692   | 100.0% |  |  |  |  |  |