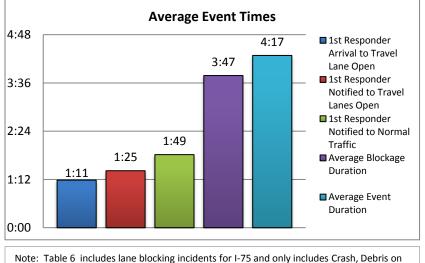

| 5. | Events from a Safety Barrier Alert: |
|----|-------------------------------------|
|    | 1                                   |

| 7. Average Blockage/Event Duration - |      |  |  |  |  |  |
|--------------------------------------|------|--|--|--|--|--|
| For All Lane Blocking Events         |      |  |  |  |  |  |
| Number of Events                     | 4890 |  |  |  |  |  |
| Number of Lane Blocking Events       | 471  |  |  |  |  |  |
| Number of Secondary Incidents        | 41   |  |  |  |  |  |
| Average Blockage Duration            | 3:47 |  |  |  |  |  |
| Average Event Duration               | 4:17 |  |  |  |  |  |

Note: Table 6 includes lane blocking incidents for I-75 and only includes Crash, Debris on Roadway, Disabled Vehicles, Emergency Vehicles, Flooding, Other, Pedestrian, Police Activity, and Vehicle Fire Events.