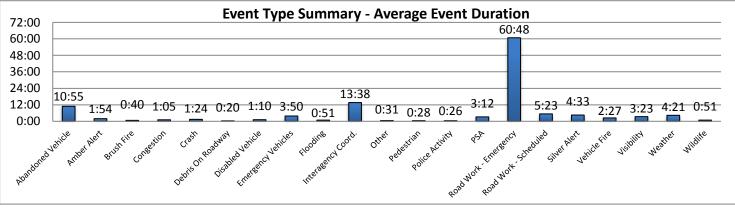

SWIFT SunGuide Center September 2016

Monthly Operations Report

Swift Sunduide Center SouthWest Interagency facility for Iransportation

| 17. Event Type Summary |             | -                        |                   |
|------------------------|-------------|--------------------------|-------------------|
|                        |             |                          | Average           |
| Event Types            | # of Events | Average On<br>Scene Time | Event<br>Duration |
| Abandoned Vehicle      | 229         | 3:32                     | 10:55             |
| Amber Alert            | 3           | 0:00                     | 1:54              |
| Bridge Work            | 0           | 0:00                     | 0:00              |
| Brush Fire             | 11          | 0:26                     | 0:40              |
| Congestion             | 131         | 0:01                     | 1:05              |
| Crash                  | 780         | 0:59                     | 1:24              |
| Debris On Roadway      | 566         | 0:12                     | 0:20              |
| Disabled Vehicle       | 2616        | 0:22                     | 1:10              |
| Emergency Vehicles     | 12          | 2:53                     | 3:50              |
| Evacuation             | 0           | 0:00                     | 0:00              |
| Flooding               | 2           | 0:00                     | 0:51              |
| Interagency Coord.     | 2           | 0:00                     | 13:38             |
| LEO Alert              | 0           | 0:00                     | 0:00              |
| Other                  | 39          | 0:06                     | 0:31              |
| Pedestrian             | 24          | 0:10                     | 0:28              |
| Police Activity        | 129         | 0:18                     | 0:26              |
| PSA                    | 1           | 0:00                     | 3:12              |
| Road Work - Emergency  | 6           | 1:03                     | 60:48             |
| Road Work - Scheduled  | 214         | 0:09                     | 5:23              |
| Silver Alert           | 17          | 0:00                     | 4:33              |
| Special Event          | 0           | 0:00                     | 0:00              |
| Vehicle Fire           | 15          | 2:02                     | 2:27              |
| Visibility             | 4           | 0:00                     | 3:23              |
| Weather                | 79          | 0:00                     | 4:21              |
| Wildlife               | 10          | 0:35                     | 0:51              |
| Total Events           | 4890        | 0:54                     | 5:49              |