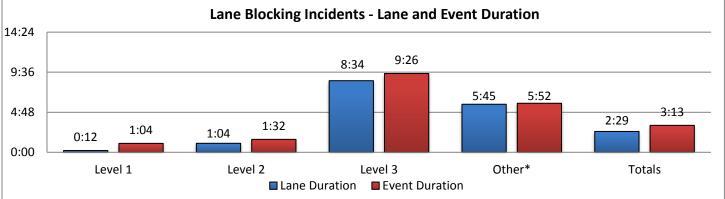

| 9. LANE E | BLOCKING       | INCIDEN  | TS - By Ind | cident Lev | vel:       |          |        |                  |          |         |                 |          |  |
|-----------|----------------|----------|-------------|------------|------------|----------|--------|------------------|----------|---------|-----------------|----------|--|
|           | Collier County |          |             | L          | Lee County |          |        | Charlotte County |          |         | Sarasota County |          |  |
|           |                | Lane     | Event       |            | Lane       | Event    |        | Lane             | Event    |         | Lane            | Event    |  |
|           | Events         | Duration | Duration    | Events     | Duration   | Duration | Events | Duration         | Duration | Evevnts | Duration        | Duration |  |
| Level 1   | 16             | 0:18     | 0:49        | 33         | 0:14       | 1:21     | 8      | 0:07             | 0:39     | 28      | 0:08            | 1:12     |  |
| Level 2   | 10             | 1:04     | 1:29        | 28         | 1:00       | 1:22     | 7      | 1:03             | 1:11     | 37      | 1:09            | 1:41     |  |
| Level 3   | 13             | 1:14     | 2:08        | 14         | 2:35       | 3:05     | 4      | 2:21             | 2:39     | 15      | 28:49           | 30:43    |  |
| Other*    | 44*            | 6:48     | 6:58        | 17*        | 7:08       | 7:13     | 28*    | 5:01             | 5:08     | 81*     | 5:10            | 5:17     |  |
| Totals    | 39             | 0:48     | 1:25        | 75         | 0:57       | 1:40     | 19     | 0:55             | 1:16     | 80      | 5:58            | 6:57     |  |
|           |                |          |             |            |            |          |        |                  |          |         |                 |          |  |

|         | Manatee County |          |          | Other Dist 1 Counties |          |          | Other Distrcit TMCs |          |          | Total   |          |          |
|---------|----------------|----------|----------|-----------------------|----------|----------|---------------------|----------|----------|---------|----------|----------|
|         |                | Lane     | Event    |                       | Lane     | Event    |                     | Lane     | Event    |         | Lane     | Event    |
|         | Events         | Duration | Duration | Events                | Duration | Duration | Events              | Duration | Duration | Evevnts | Duration | Duration |
| Level 1 | 36             | 0:14     | 0:55     | 0                     | 0:00     | 0:00     | 0                   | 0:00     | 0:00     | 121     | 0:12     | 1:04     |
| Level 2 | 10             | 1:04     | 1:53     | 0                     | 0:00     | 0:00     | 0                   | 0:00     | 0:00     | 92      | 1:04     | 1:32     |
| Level 3 | 16             | 3:27     | 3:56     | 4                     | 6:29     | 6:49     | 1                   | 0:03     | 0:09     | 67      | 8:34     | 9:26     |
| Other*  | 20*            | 6:02     | 6:05     | 1*                    | 0:00     | 0:00     | 0*                  | 0:00     | 0:00     | 191*    | 5:45     | 5:52     |
| Totals  | 62             | 1:11     | 1:51     | 4                     | 6:29     | 6:49     | 1                   | 0:03     | 0:09     | 280     | 2:29     | 3:13     |

\*Incidents classified as "Other" are police activity or scheduled road work, and are not included in the Level 1, 2, & 3 totals.

SWIFT SunGuide Center September 2016

FD nteragency facility for Transportation SouthWes