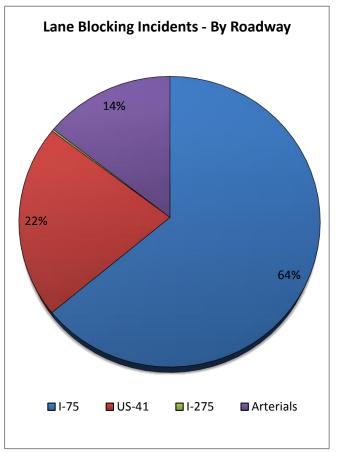

SWIFT SunGuide Center September 2016

Monthly Operations Report

| 8. Lane Blocking In | cidents - By Co | ounty and Roa | dway:     |          |         |              |
|---------------------|-----------------|---------------|-----------|----------|---------|--------------|
|                     | Collier         | Lee           | Charlotte | Sarasota | Manatee | Other Dist 1 |
| Roadways            | County          | County        | County    | County   | County  | Counties     |
| I-75                | 70              | 42            | 19        | 118      | 51      | -            |
| US-41               | 6               | 30            | 25        | 15       | 25      | -            |
| I-275               | -               | -             | -         | -        | 1       | -            |
| Arterials           | 7               | 20            | 3         | 28       | 5       | 5            |
| Total Incidents     | 83              | 92            | 47        | 161      | 82      | 5            |

|                 | District 7* | District 6* | District 4* | FL Turnpike* | Total Incidents |
|-----------------|-------------|-------------|-------------|--------------|-----------------|
| Roadways        | TMC         | TMC         | TMC         | TMC          | By Roadway      |
| I-75            | 0           | 0           | 1           | -            | 301             |
| US-41           | 0           | 0           | -           | -            | 101             |
| I-275           | 0           | -           | -           | -            | 1               |
| Arterials       | 0           | 0           | 0           | 0            | 68              |
| Total Incidents | 0           | 0           | 1           | 0            | 471             |