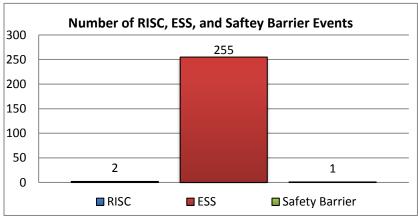

|     | 2. | Number of Lane Blocking Events: |  |
|-----|----|---------------------------------|--|
| 471 |    | 471                             |  |

|             | 2           |                            |  |
|-------------|-------------|----------------------------|--|
|             | 2           |                            |  |
|             |             |                            |  |
|             |             |                            |  |
| mber of ESS | Events:     |                            |  |
|             | 255         |                            |  |
|             | mber of ESS | mber of ESS Events:<br>255 |  |

| 5. | Events from a Safety Barrier Alert: |
|----|-------------------------------------|
|    | 1                                   |

| 7. Average Blockage/Event Duration - |      |  |  |  |  |  |
|--------------------------------------|------|--|--|--|--|--|
| For All Lane Blocking Events         |      |  |  |  |  |  |
| Number of Events                     | 4890 |  |  |  |  |  |
| Number of Lane Blocking Events       | 471  |  |  |  |  |  |
| Number of Secondary Incidents        | 41   |  |  |  |  |  |
| Average Blockage Duration            | 3:47 |  |  |  |  |  |
| Average Event Duration               | 4:17 |  |  |  |  |  |