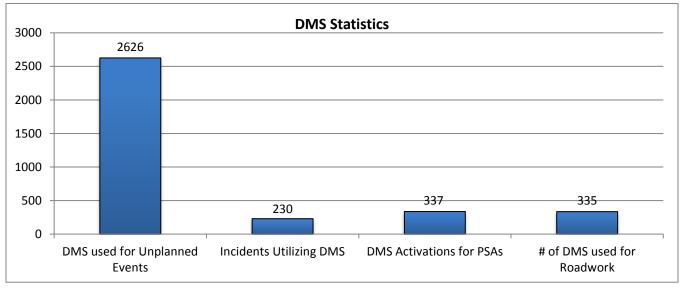

SWIFT SunGuide Center September 2016

Monthly Operations Report

SWIFT SUITOUIDE CENTER SouthWest Intergency facility for Transportation

| 12. Event DMS Statistics: |                     |                       |                     |
|---------------------------|---------------------|-----------------------|---------------------|
| Number of DMS Used for    | Number of Incidents | Average Number of DMS | Average DMS Message |
| Unplanned Events*:        | Utilizing DMS       | per Incident          | Duration            |
| 2626                      | 230                 | 11                    | 2:49                |

|                                                                                                     | 13. PSA - DMS Activations:            |                                 | 14. Road Work - D | MS Statis | stics:             |                   |  |
|-----------------------------------------------------------------------------------------------------|---------------------------------------|---------------------------------|-------------------|-----------|--------------------|-------------------|--|
|                                                                                                     | Number of Public Service Announcement |                                 | Scheduled         | Emer      | gency              | Total # Road Work |  |
|                                                                                                     | DMS Activations                       |                                 | Road Work         | Road      | Work               | Patterns          |  |
|                                                                                                     | 337                                   |                                 | 214               |           | 6                  | 220               |  |
| * The DMS used for "Unplanned Events" includes crashes, congestion, visibility, silver alerts, etc. |                                       | # DMS Used for Road Work Averag |                   | Average   | e # of DMS/Pattern |                   |  |
|                                                                                                     |                                       |                                 | 335               |           | 2                  |                   |  |