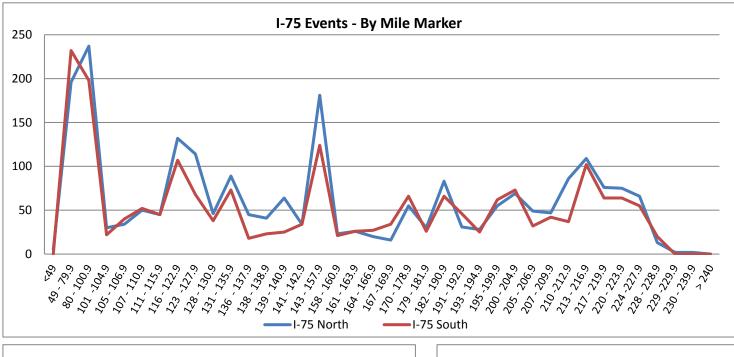

SWIFT SunGuide Center September 2016

Monthly Operations Report

SWIFT SUITOUIDE CENTER SouthWest Interagency facility for Transportation

| 15. Event Location - Summary By Exit Reference: |      |                  |      |  |  |
|-------------------------------------------------|------|------------------|------|--|--|
| I-75 Northbo                                    | bund | I-75 Southbo     | und  |  |  |
| Mile <49                                        | 5    | Mile <49         | 0    |  |  |
| Mile 49-79.9                                    | 196  | Mile 49-79.9     | 232  |  |  |
| Mile 80-100.9                                   | 237  | Mile 80-100.9    | 198  |  |  |
| Mile 101-104.9                                  | 30   | Mile 101-104.9   | 22   |  |  |
| Mile 105-106.9                                  | 34   | Mile 105-106.9   | 40   |  |  |
| Mile 107-110.9                                  | 50   | Mile 107-110.9   | 52   |  |  |
| Mile 111-115.9                                  | 45   | Mile 111-115.9   | 45   |  |  |
| Mile 116-122.9                                  | 132  | Mile 116-122.9   | 107  |  |  |
| Mile 123-127.9                                  | 114  | Mile 123-127.9   | 68   |  |  |
| Mile 128-130.9                                  | 46   | Mile 128-130.9   | 38   |  |  |
| Mile 131-135.9                                  | 89   | Mile 131-135.9   | 73   |  |  |
| Mile 136 -137.9                                 | 45   | Mile 136 -137.9  | 18   |  |  |
| Mile 138 -138.9                                 | 41   | Mile 138 -138.9  | 23   |  |  |
| Mile 139 - 140.9                                | 64   | Mile 139 - 140.9 | 25   |  |  |
| Mile 141 - 142.9                                | 34   | Mile 141 - 142.9 | 34   |  |  |
| Mile 143 - 157.9                                | 181  | Mile 143 - 157.9 | 124  |  |  |
| Mile 158 - 160.9                                | 23   | Mile 158 - 160.9 | 21   |  |  |
| Mile 161 - 163.9                                | 26   | Mile 161 - 163.9 | 26   |  |  |
| Mile 164 - 166.9                                | 20   | Mile 164 - 166.9 | 27   |  |  |
| Mile 167 -169.9                                 | 16   | Mile 167 -169.9  | 34   |  |  |
| Mile 170 - 178.9                                | 55   | Mile 170 - 178.9 | 66   |  |  |
| Mile 179 - 181.9                                | 30   | Mile 179 - 181.9 | 26   |  |  |
| Mile 182 - 190.9                                | 83   | Mile 182 - 190.9 | 66   |  |  |
| Mile 191 - 192.9                                | 31   | Mile 191 - 192.9 | 46   |  |  |
| Mile 193 - 194.9                                | 28   | Mile 193 - 194.9 | 25   |  |  |
| Mile 195 -199.9                                 | 55   | Mile 195 -199.9  | 62   |  |  |
| Mile 200 - 204.9                                | 69   | Mile 200 - 204.9 | 73   |  |  |
| Mile 205 - 206.9                                | 49   | Mile 205 - 206.9 | 32   |  |  |
| Mile 207 - 209.9                                | 47   | Mile 207 - 209.9 | 42   |  |  |
| Mile 210 -212.9                                 | 86   | Mile 210 -212.9  | 37   |  |  |
| Mile 213 - 216.9                                | 109  | Mile 213 - 216.9 | 102  |  |  |
| Mile 217 - 219.9                                | 76   | Mile 217 - 219.9 | 64   |  |  |
| Mile 220 - 223.9                                | 75   | Mile 220 - 223.9 | 64   |  |  |
| Mile 224 -227.9                                 | 66   | Mile 224 -227.9  | 55   |  |  |
| Mile 228 - 228.9                                | 13   | Mile 228 - 228.9 | 20   |  |  |
| Mile 229 -229.9                                 | 2    | Mile 229 -229.9  | 0    |  |  |
| Mile 230 - 239.9                                | 2    | Mile 230 - 239.9 | 0    |  |  |
| > Mile 240                                      | 0    | > Mile 240       | 0    |  |  |
| North Total                                     | 2304 | South Total      | 1987 |  |  |